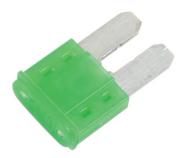

## LED Micro 2 Blade Fuses 30A 25pc

A pack of 30 amp LED micro 2 blade fuses. The patented construction design of intelligent fuses are manufactured and tested to the strict OEM requirements and SAE standards for automotive use. With the built-in LED indicator, a blown fuse can be quickly and easily identified and replaced. Intelligent fuses can replace traditional car fuses without the need of any modification and will provide the same performance.

## **Additional Information**

- 30 amp patented single bi-directional LED micro 2 blade fuses.
- Housing material: PA66 thermoplastic; fuse: zinc alloy.
- Voltage rating: 32V DC max. Interrupting rating: 1000A @ 32V DC.
- · Conforms to SAE J2741 & ISO 8820-3. RoHS & REACH compliant.
- Smaller 5pc pack available, Part No. 37153. Ranges of LED standard blade fuses (Part Nos. 37131 37137) & LED mini blade fuses (Part Nos. 37139 - 37145) are also available.