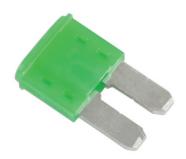

## LED Micro 2 Blade Fuses 30A 25pc

A pack of 30 amp LED micro 2 blade fuses. The patented construction design of intelligent fuses are manufactured and tested to the strict OEM requirements and SAE standards for automotive use. With the built-in LED indicator, a blown fuse can be quickly and easily identified and replaced. Intelligent fuses can replace traditional car fuses without the need of any modification and will provide the same performance.

## **Additional Information**

- 30 amp patented single bi-directional LED micro 2 blade fuses.
- Housing material: PA66 thermoplastic; fuse: zinc alloy.
- Voltage rating: 32V DC max. Interrupting rating: 1000A @ 32V DC.
- · Conforms to SAE J2741 & ISO 8820-3. RoHS & REACH compliant.
- Smaller 5pc pack available, Part No. 37153. Ranges of LED standard blade fuses (Part Nos. 37131 37137) & LED mini blade fuses (Part Nos. 37139 - 37145) are also available.