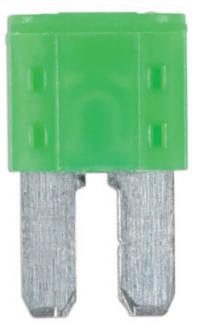

## LED Micro 2 Blade Fuses 30A 25pc

A pack of 30 amp LED micro 2 blade fuses. The patented construction design of intelligent fuses are manufactured and tested to the strict OEM requirements and SAE standards for automotive use. With the built-in LED indicator, a blown fuse can be quickly and easily identified and replaced. Intelligent fuses can replace traditional car fuses without the need of any modification and will provide the same performance.

## **Additional Information**

- 30 amp patented single bi-directional LED micro 2 blade fuses.
- Housing material: PA66 thermoplastic; fuse: zinc alloy.
- Voltage rating: 32V DC max. Interrupting rating: 1000A @ 32V DC.
- · Conforms to SAE J2741 & ISO 8820-3. RoHS & REACH compliant.
- Smaller 5pc pack available, Part No. 37153. Ranges of LED standard blade fuses (Part Nos. 37131 37137) & LED mini blade fuses (Part Nos. 37139 - 37145) are also available.